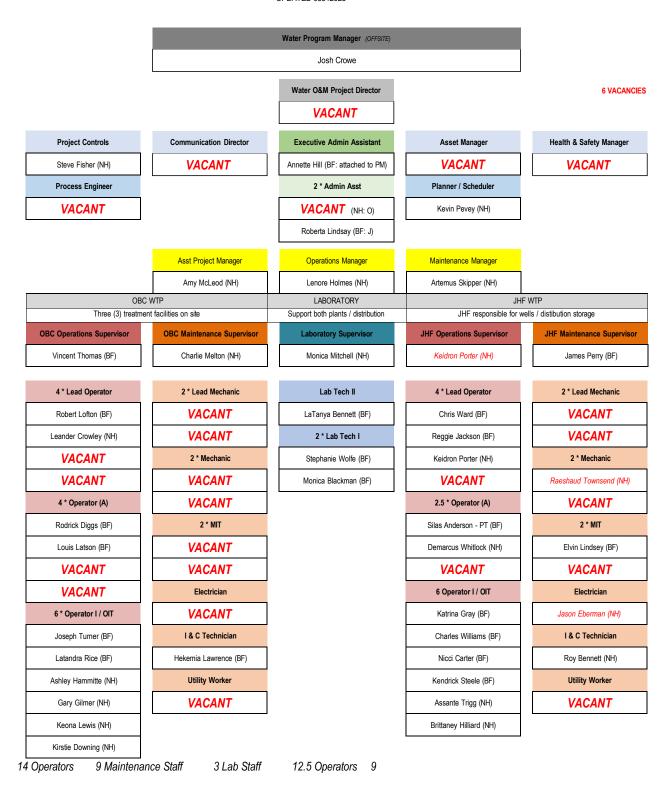

**System Pressure Improvements:** A by-product of the December crisis was a focus on the distribution system by the ITPM staff. As Jacobs' staffing levels increased and experience with the plant operations developed, the ITPM staff was able to turn to challenges with the distribution system.

Valve condition and position has been an area of concern for the ITPM since before the order was entered. The ITPM solicited proposals from national valve assessment companies in December 2022, making an award for a full assessment contract in early January 2023. Wachs Water was awarded this work and mobilized a few crews in January to assist the ITPM staff.

ITPM staff members, Jordan Hillman and Terence Byrd, began their efforts to find valves suspected of being closed (partially or fully) and impacting system pressures. They study the distribution maps, elevation of water in the system storage tanks, as well as plant pressure and production data to point them to an area of interest. They conduct field investigation using chemical analysis of water sampled from hydrants in those areas to narrow their search to specific valves. Once a suspect valve is identified, they mobilize the valve assessment contractor – Wachs Water – to assess the valve position, exercise the valve, and put it in the appropriate open position.

As of the end of the quarter, more than 40 large diameter valves had been found closed on transmission and large distribution pipes throughout the system and had been opened. The result has been a significant increase in pressure throughout the system, much more stable operations, and improved storage in all tanks throughout the system. Additionally, using the same techniques, the surface water system has been isolated from the groundwater system, improving performance and operations in both systems.