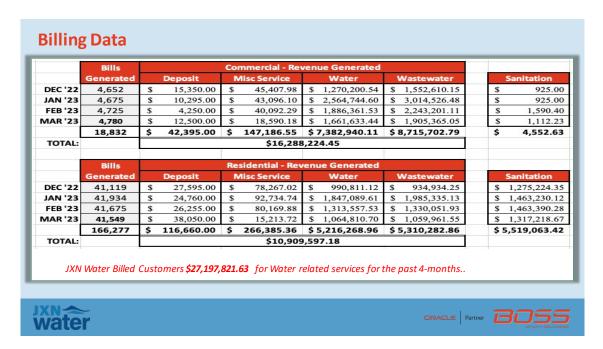

Billing data, which includes deposits for new services, miscellaneous charges (primarily connection fees) and actual water and sewer charges, is shown in Figure 1 and payment data in Figure 2 for the four months, December 2022 through March 2023. The collection rate for this period was 56 percent.

Figure 1 - Billing Data

Figure 2 - Payment Data

**Obtaining Funding:** The ITPM worked with EPA to apply for the portion of the funding provided by the US Congress in the CAA, 2023 flowing through the authority of the SDWA, Section 1442 (b). The grant application was completed and submitted for an initial approval amount of \$115.1 million (of the appropriated \$150 million) as listed in Figure 3. This funding is critical for the ITPM to pay for work already started on several of the highest priority projects.