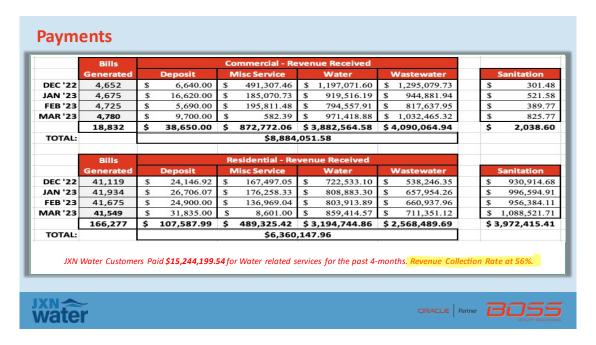

Billing data, which includes deposits for new services, miscellaneous charges (primarily connection fees) and actual water and sewer charges, is shown in Figure 1 and payment data in Figure 2 for the four months, December 2022 through March 2023. The collection rate for this period was 56 percent.

Figure 1 - Billing Data

Figure 2 - Payment Data

**Obtaining Funding:** The ITPM worked with EPA to apply for the portion of the funding provided by the US Congress in the CAA, 2023 flowing through the authority of the SDWA, Section 1442 (b). The grant application was completed and submitted for an initial approval amount of \$115.1 million (of the appropriated \$150 million) as listed in Figure 3. This funding is critical for the ITPM to pay for work already started on several of the highest priority projects.