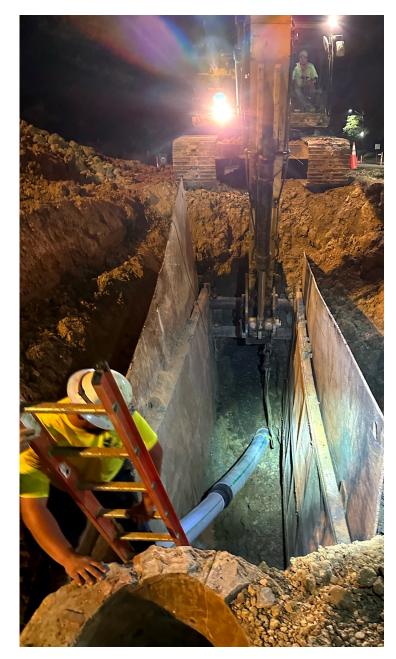

Considerable progress has been made investigating service request locations. Fewer than 650 service requests are still pending in the system out of more than 2,200 that JXN Water inherited.

Construction contractors have repaired 128 sewer failure locations throughout Jackson this quarter. The total number of repaired sewer failure locations to date is 218. This figure includes emergency sewer failures as well as many unlisted locations due to priority of issues. Not included in this figure are six manhole lid/frame repairs.