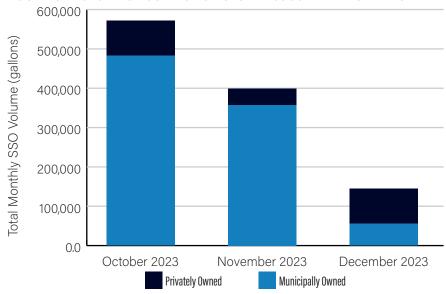

### TABLE 9 - JXN WATER MASTER SCHEDULE FOR PRIORITY PROJECTS

| Priority<br>Ranking | Project Name                                                          | Project Description                                                                                                                                                                                                                                                                                                                                                                                                                                                                                                                                                                                                                                     | Work Accomplished To Date                                                                   | Complete                                                                                                                                                                            |
|---------------------|-----------------------------------------------------------------------|---------------------------------------------------------------------------------------------------------------------------------------------------------------------------------------------------------------------------------------------------------------------------------------------------------------------------------------------------------------------------------------------------------------------------------------------------------------------------------------------------------------------------------------------------------------------------------------------------------------------------------------------------------|---------------------------------------------------------------------------------------------|-------------------------------------------------------------------------------------------------------------------------------------------------------------------------------------|
| 5                   | Mill Street Sewer<br>Rehabilitation Project                           | Re-route 2,200 linear feet of sewer that crosses a railroad (RR)<br>yard, where the sewer line has collapsed underneath the RR<br>tracks. A new sewer line will be constructed around the RR yard<br>and the existing sewer line will be filled with flowable fill and<br>abandoned in place.                                                                                                                                                                                                                                                                                                                                                           | Re-evaluation of the project is underway.                                                   | This project requires<br>complete reevaluation.<br>Reevaluation complete<br>12/31/2024. Construction<br>schedule to be included<br>in reevaluation.<br>Construction complete<br>TBD |
| 6                   | West Bank<br>Interceptor<br>Rehabilitation                            | Complete the cleaning and rehabilitation of the West Bank<br>Interceptor (WBI) for Project 6 Segment Phase (MH IT0118 to MH<br>IT0136). This repair will address the low manhole that is believed<br>to be a major contributing source of inflow during a river stage<br>in excess of 26 ft. The project will also address any needed<br>grouting work of the interceptor and manholes in the Country<br>Club area of the WBI. Identify additional major river water inflow<br>locations and defects causing significant volumes during a<br>river stage above 26 ft. Develop and implement the repair plan,<br>including a schedule of implementation. | Re-evaluation of the project is underway.                                                   | This project requires<br>complete reevaluation.<br>Reevaluation complete<br>12/31/2024. Construction<br>schedule to be included in<br>reevaluation. Construction<br>complete TBD    |
| 7                   | Savanna WWTP<br>100 MGD Peak Flow<br>Wastewater Pump                  | Replace the 100 million gallons per day (MGD) Peak Flow Pump that<br>discharges flow from the Influent Pump Station to the Stormwater<br>Lagoon cells. USACE to purchase and install new pump with VFD.                                                                                                                                                                                                                                                                                                                                                                                                                                                 | USACE awarded supply and install contract for replacement pump and motor.                   | Complete 9/30/2026                                                                                                                                                                  |
| 8                   | Savanna WWTP<br>Emergency Repairs/<br>Replace Dewatering<br>Equipment | Replace 54-inch line from inside Influent Pump Station to<br>Headworks, replace return activated sludge (RAS) Pump # 2, and<br>install permanent dewatering equipment to eliminate monthly<br>cost for renting two belt filter presses.                                                                                                                                                                                                                                                                                                                                                                                                                 |                                                                                             | Reevaluation Complete<br>12/31/2024. Needs<br>Reevaluation to<br>prioritize most critical<br>improvements.                                                                          |
| 9                   | Savanna Peak Cell<br>Lagoon Cells                                     | Clean out the three peak flow lagoon cells at the Savanna WWTP.                                                                                                                                                                                                                                                                                                                                                                                                                                                                                                                                                                                         | Initiated development of contract<br>Scope of work. Conducted survey<br>of solids build up. | Complete 10/31/2026                                                                                                                                                                 |
| 10                  | Trahon WWTP<br>Rehabilitation                                         | Conduct a Comprehensive Performance Evaluation and a<br>Composite Correction Program (CCP) for the Trahon WWTP.<br>Implement the CCP as schedule permits. Make immediate<br>repairs to maintain operations as needed.                                                                                                                                                                                                                                                                                                                                                                                                                                   | Implementation schedule to be determined in CCP                                             | CCP Complete 12/31/2025                                                                                                                                                             |