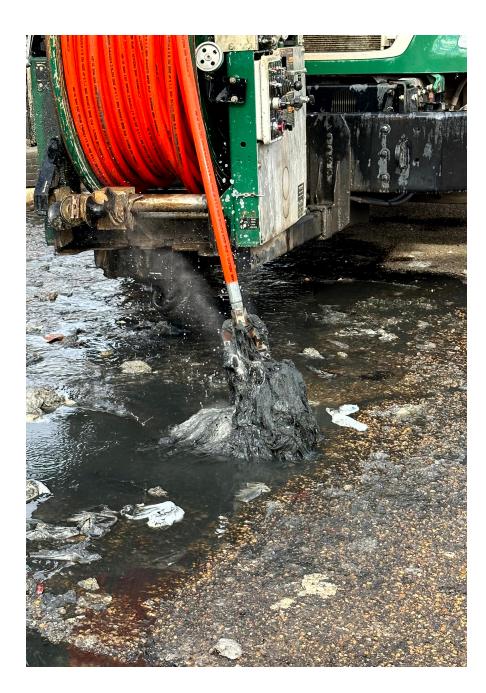

## 2.1 Projects and Activities

JXN Water staff evaluates all the sewer calls that come into the city for concerns. All locations of concern are evaluated to confirm the sewer issues and are dispatched to the appropriate team to address the issue. JXN Water hired Closed Circuit Television (CCTV) and Construction contractors to help address the hundreds of sewer issues found throughout the City of Jackson, Mississippi.

In the Queens area sewer, approximately 5,700 linear feet (LF) have been cleaned and/or televised to date. This quarter, nine point repairs were completed, and two point repairs are in progress.

Approximately 127,400 LF of sewer were completed this quarter with regard to the annual sewer cleaning and CCTV contract. A total of 252,400 LF (47.8 miles) have been completed to date.