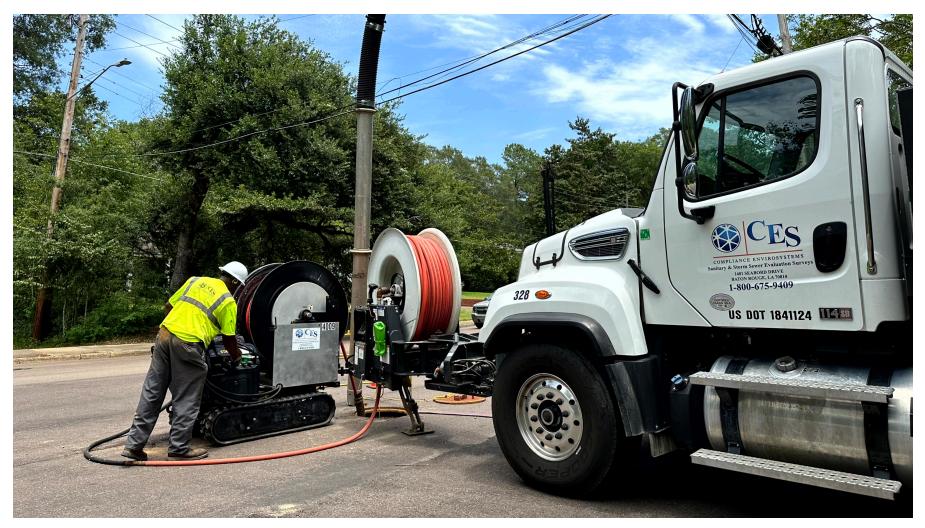

## 2.1 Projects and Activities

JXN Water staff evaluates all the sewer calls that come into the city for concerns. All locations of concern are evaluated to confirm the sewer issues and are dispatched to the appropriate team to address the issue. JXN Water hired Closed Circuit Television (CCTV) and Construction contractors to help address the hundreds of sewer issues found throughout the City of Jackson, Mississippi.

In the Queens area sewer, approximately 5,700 linear feet (LF) have been cleaned and/or televised to date. This quarter, nine point repairs were completed, and two point repairs are in progress.

Approximately 127,400 LF of sewer were completed this quarter with regard to the annual sewer cleaning and CCTV contract. A total of 252,400 LF (47.8 miles) have been completed to date.