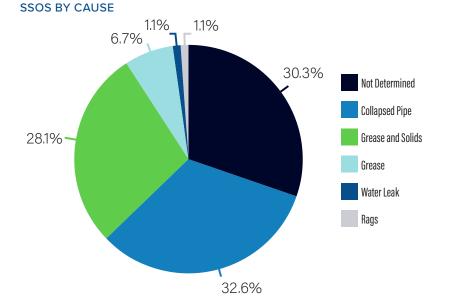

### TABLE 9 - JXN WATER MASTER SCHEDULE FOR PRIORITY PROJECTS

| Priority<br>Ranking | Project Name                                                          | Project Description                                                                                                                                                                                                                                                                                                                                                                                                                                                                                                                                                                                                                                     | Work Accomplished To Date                                                                   | Complete                                                                                                                                                                            |
|---------------------|-----------------------------------------------------------------------|---------------------------------------------------------------------------------------------------------------------------------------------------------------------------------------------------------------------------------------------------------------------------------------------------------------------------------------------------------------------------------------------------------------------------------------------------------------------------------------------------------------------------------------------------------------------------------------------------------------------------------------------------------|---------------------------------------------------------------------------------------------|-------------------------------------------------------------------------------------------------------------------------------------------------------------------------------------|
| 5                   | Mill Street Sewer<br>Rehabilitation Project                           | Re-route 2,200 linear feet of sewer that crosses a railroad (RR)<br>yard, where the sewer line has collapsed underneath the RR<br>tracks. A new sewer line will be constructed around the RR yard<br>and the existing sewer line will be filled with flowable fill and<br>abandoned in place.                                                                                                                                                                                                                                                                                                                                                           | Re-evaluation of the project is underway.                                                   | This project requires<br>complete reevaluation.<br>Reevaluation complete<br>12/31/2024. Construction<br>schedule to be included<br>in reevaluation.<br>Construction complete<br>TBD |
| 6                   | West Bank<br>Interceptor<br>Rehabilitation                            | Complete the cleaning and rehabilitation of the West Bank<br>Interceptor (WBI) for Project 6 Segment Phase (MH IT0118 to MH<br>IT0136). This repair will address the low manhole that is believed<br>to be a major contributing source of inflow during a river stage<br>in excess of 26 ft. The project will also address any needed<br>grouting work of the interceptor and manholes in the Country<br>Club area of the WBI. Identify additional major river water inflow<br>locations and defects causing significant volumes during a<br>river stage above 26 ft. Develop and implement the repair plan,<br>including a schedule of implementation. | Re-evaluation of the project is underway.                                                   | This project requires<br>complete reevaluation.<br>Reevaluation complete<br>12/31/2024. Construction<br>schedule to be included in<br>reevaluation. Construction<br>complete TBD    |
| 7                   | Savanna WWTP<br>100 MGD Peak Flow<br>Wastewater Pump                  | Replace the 100 million gallons per day (MGD) Peak Flow Pump that<br>discharges flow from the Influent Pump Station to the Stormwater<br>Lagoon cells. USACE to purchase and install new pump with VFD.                                                                                                                                                                                                                                                                                                                                                                                                                                                 | USACE awarded supply and install contract for replacement pump and motor.                   | Complete 9/30/2026                                                                                                                                                                  |
| 8                   | Savanna WWTP<br>Emergency Repairs/<br>Replace Dewatering<br>Equipment | Replace 54-inch line from inside Influent Pump Station to<br>Headworks, replace return activated sludge (RAS) Pump # 2, and<br>install permanent dewatering equipment to eliminate monthly<br>cost for renting two belt filter presses.                                                                                                                                                                                                                                                                                                                                                                                                                 |                                                                                             | Reevaluation Complete<br>12/31/2024. Needs<br>Reevaluation to<br>prioritize most critical<br>improvements.                                                                          |
| 9                   | Savanna Peak Cell<br>Lagoon Cells                                     | Clean out the three peak flow lagoon cells at the Savanna WWTP.                                                                                                                                                                                                                                                                                                                                                                                                                                                                                                                                                                                         | Initiated development of contract<br>Scope of work. Conducted survey<br>of solids build up. | Complete 10/31/2026                                                                                                                                                                 |
| 10                  | Trahon WWTP<br>Rehabilitation                                         | Conduct a Comprehensive Performance Evaluation and a<br>Composite Correction Program (CCP) for the Trahon WWTP.<br>Implement the CCP as schedule permits. Make immediate<br>repairs to maintain operations as needed.                                                                                                                                                                                                                                                                                                                                                                                                                                   | Implementation schedule to be determined in CCP                                             | CCP Complete 12/31/2025                                                                                                                                                             |