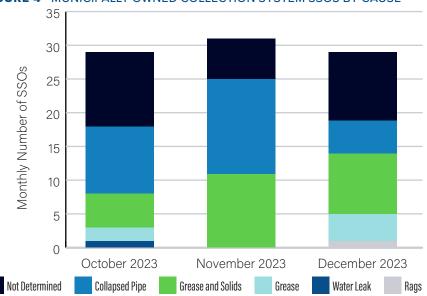

The date, time, location, source, estimated duration, estimated volume, receiving water (if any), and cause of all Sanitary Sewer Overflows occurring during this reporting period are listed in Table 1A, Table 1B, Table 2A, Table 2B, Table 3A, and Table 3B.

### TABLE 1A - MUNICIPALLY OWNED JANUARY COLLECTION SYSTEM SSOS

| Date & Time<br>Began | Location Street             | Overflow<br>Source                                | Estimated<br>Duration,<br>Day | Estimated<br>Month<br>Volume,<br>Gallons | Reached<br>Waters of<br>the State | Receiving<br>Water | Line<br>Ownership | Reported<br>Cause    | SSO Status  |
|----------------------|-----------------------------|---------------------------------------------------|-------------------------------|------------------------------------------|-----------------------------------|--------------------|-------------------|----------------------|-------------|
| 1/11/24 3:11 PM      | 4277 Athens Dr              | Ground Surface<br>(defective pipe<br>underground) | 0.09                          | 26                                       | Yes                               | Eastover           | Municipal         | Collapsed Pipe       | SSO Stopped |
| 1/12/24 10:00 AM     | 6338 Lyndon B<br>Johnson Dr | Manhole                                           | 0.08                          | 76                                       | No                                | Bogue<br>Chitto    | Municipal         | Solids               | SSO Stopped |
| 1/16/24 4:21 PM      | 2118 Morton Ave             | Cleanout                                          | 0.75                          | 224                                      | No                                | Town               | Municipal         | Undetermined         | SSO Stopped |
| 1/17/24 11:59 AM     | 3341 Harley St              | Manhole                                           | 0.06                          | 95                                       | Yes                               | Lynch              | Municipal         | Grease               | SSO Stopped |
| 1/18/24 8:40 AM      | 3403 Galloway Ave           | Manhole                                           | 0.13                          | 103                                      | Yes                               | Eubanks            | Municipal         | Solids               | SSO Stopped |
| 1/19/24 4:25 PM      | 1212 Melwood Pl             | Ground Surface<br>(defective pipe<br>underground) | 12.32                         | 24,632                                   | Yes                               | Eubanks            | Municipal         | Undetermined         | Ongoing     |
| 1/20/24 12:00 AM     | 220 Iris Ave                | Manhole                                           | 3.67                          | 3,667                                    | Yes                               | Eastover           | Municipal         | Grease and<br>Solids | SSO Stopped |
| 1/20/24 8:37 AM      | 811 Forest Ave              | Manhole                                           | 0.32                          | 954                                      | Yes                               | Eubanks            | Municipal         | Grease and<br>Solids | SSO Stopped |
| 1/21/24 2:27 PM      | Meadow Lane                 | Manhole                                           | 23.00                         | 27,600                                   | Yes                               | Cany               | Municipal         | Collapsed Pipe       | SSO Stopped |
| 1/22/24 10:08 AM     | 5036 Forest Hill Road       | Manhole                                           | 0.24                          | 472                                      | Yes                               | Trahon             | Municipal         | Grease               | SSO Stopped |
| 1/23/24 2:53 PM      | 2021 Tivoli Ter             | Ground Surface<br>(defective pipe<br>underground) | 0.15                          | 147                                      | Yes                               | Hardy              | Municipal         | Undetermined         | SSO Stopped |
| 1/23/24 5:07 PM      | 202 Ethel Moore Ave         | Cleanout                                          | 8.29                          | 4,143                                    | Yes                               | Town               | Municipal         | Undetermined         | Ongoing     |
| 1/24/24 11:32 AM     | 4735 Robinson Rd            | Manhole                                           | 3.86                          | 3,860                                    | No                                | Town               | Municipal         | Grease               | SSO Stopped |
| 1/24/24 2:41 PM      | 239 E. Northside Dr         | Cleanout                                          | 0.15                          | 44                                       | No                                | Eubanks            | Municipal         | Undetermined         | SSO Stopped |
| 1/24/24 4:04 PM      | 1805 E. Northside Dr        | Manhole                                           | 0.08                          | 81                                       | Yes                               | Eastover           | Municipal         | Solids               | SSO Stopped |
| 1/24/24 5:34 PM      | 4860 S McRaven Road         | Cleanout                                          | 0.98                          | 293                                      | No                                | Lynch              | Municipal         | Excessive Flow       | SSO Stopped |
| 1/25/24 5:07 PM      | 128 Colebrook Ave           | Cleanout                                          | 0.95                          | 286                                      | Yes                               | Lynch              | Municipal         | Undetermined         | SSO Stopped |
| 1/25/24 5:17 PM      | Springfield Cir             | Manhole                                           | 0.87                          | 4,344                                    | No                                | Lynch              | Municipal         | Excessive Flow       | SSO Stopped |
| 1/26/24 12:13 PM     | 646 Fredrica Ave            | Cleanout                                          | 0.09                          | 27                                       | Yes                               | Lynch              | Municipal         | Undetermined         | SSO Stopped |
| 1/26/24 3:34 PM      | 5553 Deckard Dr             | Manhole                                           | 5.35                          | 3,211                                    | No                                | Lynch              | Municipal         | Undetermined         | Ongoing     |
| 1/26/24 4:05 PM      | 2684 Key St                 | Cleanout                                          | 0.93                          | 279                                      | No                                | Hanging<br>Moss    | Municipal         | Undetermined         | SSO Stopped |