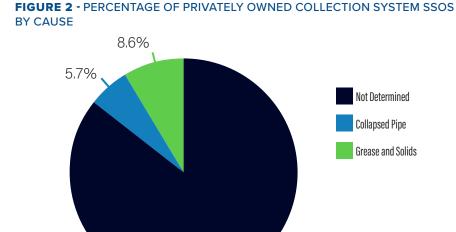

### TABLE 9 - JXN WATER MASTER SCHEDULE FOR PRIORITY PROJECTS

| Priority<br>Ranking | Project Name                                                          | Project Description                                                                                                                                                                                                                                                                                                                                                                                                                                                                                                                                                                                                                                     | Work Accomplished To Date                                                                   | Complete                                                                                                                                                                            |
|---------------------|-----------------------------------------------------------------------|---------------------------------------------------------------------------------------------------------------------------------------------------------------------------------------------------------------------------------------------------------------------------------------------------------------------------------------------------------------------------------------------------------------------------------------------------------------------------------------------------------------------------------------------------------------------------------------------------------------------------------------------------------|---------------------------------------------------------------------------------------------|-------------------------------------------------------------------------------------------------------------------------------------------------------------------------------------|
| 5                   | Mill Street Sewer<br>Rehabilitation Project                           | Re-route 2,200 linear feet of sewer that crosses a railroad (RR)<br>yard, where the sewer line has collapsed underneath the RR<br>tracks. A new sewer line will be constructed around the RR yard<br>and the existing sewer line will be filled with flowable fill and<br>abandoned in place.                                                                                                                                                                                                                                                                                                                                                           | Re-evaluation of the project is underway.                                                   | This project requires<br>complete reevaluation.<br>Reevaluation complete<br>12/31/2024. Construction<br>schedule to be included<br>in reevaluation.<br>Construction complete<br>TBD |
| 6                   | West Bank<br>Interceptor<br>Rehabilitation                            | Complete the cleaning and rehabilitation of the West Bank<br>Interceptor (WBI) for Project 6 Segment Phase (MH IT0118 to MH<br>IT0136). This repair will address the low manhole that is believed<br>to be a major contributing source of inflow during a river stage<br>in excess of 26 ft. The project will also address any needed<br>grouting work of the interceptor and manholes in the Country<br>Club area of the WBI. Identify additional major river water inflow<br>locations and defects causing significant volumes during a<br>river stage above 26 ft. Develop and implement the repair plan,<br>including a schedule of implementation. | Re-evaluation of the project is underway.                                                   | This project requires<br>complete reevaluation.<br>Reevaluation complete<br>12/31/2024. Construction<br>schedule to be included in<br>reevaluation. Construction<br>complete TBD    |
| 7                   | Savanna WWTP<br>100 MGD Peak Flow<br>Wastewater Pump                  | Replace the 100 million gallons per day (MGD) Peak Flow Pump that<br>discharges flow from the Influent Pump Station to the Stormwater<br>Lagoon cells. USACE to purchase and install new pump with VFD.                                                                                                                                                                                                                                                                                                                                                                                                                                                 | USACE awarded supply and install contract for replacement pump and motor.                   | Complete 9/30/2026                                                                                                                                                                  |
| 8                   | Savanna WWTP<br>Emergency Repairs/<br>Replace Dewatering<br>Equipment | Replace 54-inch line from inside Influent Pump Station to<br>Headworks, replace return activated sludge (RAS) Pump # 2, and<br>install permanent dewatering equipment to eliminate monthly<br>cost for renting two belt filter presses.                                                                                                                                                                                                                                                                                                                                                                                                                 |                                                                                             | Reevaluation Complete<br>12/31/2024. Needs<br>Reevaluation to<br>prioritize most critical<br>improvements.                                                                          |
| 9                   | Savanna Peak Cell<br>Lagoon Cells                                     | Clean out the three peak flow lagoon cells at the Savanna WWTP.                                                                                                                                                                                                                                                                                                                                                                                                                                                                                                                                                                                         | Initiated development of contract<br>Scope of work. Conducted survey<br>of solids build up. | Complete 10/31/2026                                                                                                                                                                 |
| 10                  | Trahon WWTP<br>Rehabilitation                                         | Conduct a Comprehensive Performance Evaluation and a<br>Composite Correction Program (CCP) for the Trahon WWTP.<br>Implement the CCP as schedule permits. Make immediate<br>repairs to maintain operations as needed.                                                                                                                                                                                                                                                                                                                                                                                                                                   | Implementation schedule to be determined in CCP                                             | CCP Complete 12/31/2025                                                                                                                                                             |