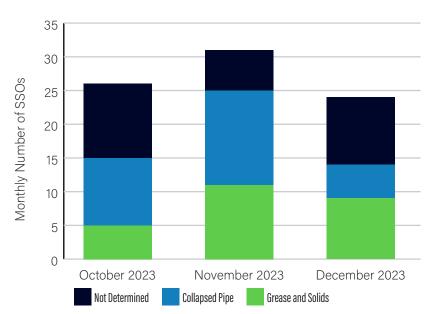

The date, time, location, source, estimated duration, estimated volume, receiving water (if any), and cause of all Sanitary Sewer Overflows occurring during this reporting period are listed in Table 1A, Table 1B, Table 2A, Table 2B, Table 3A, and Table 3B.

### TABLE 1A - MUNICIPALLY OWNED JANUARY COLLECTION SYSTEM SSOS

| Date & Time<br>Began | Location Street             | Overflow<br>Source                                | Estimated<br>Duration,<br>Day | Estimated<br>Month<br>Volume,<br>Gallons | Reached<br>Waters of<br>the State | Receiving<br>Water | Line<br>Ownership | Reported<br>Cause    | SSO Status  |
|----------------------|-----------------------------|---------------------------------------------------|-------------------------------|------------------------------------------|-----------------------------------|--------------------|-------------------|----------------------|-------------|
| 1/11/24 3:11 PM      | 4277 Athens Dr              | Ground Surface<br>(defective pipe<br>underground) | 0.09                          | 26                                       | Yes                               | Eastover           | Municipal         | Collapsed Pipe       | SSO Stopped |
| 1/12/24 10:00 AM     | 6338 Lyndon B<br>Johnson Dr | Manhole                                           | 0.08                          | 76                                       | No                                | Bogue<br>Chitto    | Municipal         | Solids               | SSO Stopped |
| 1/16/24 4:21 PM      | 2118 Morton Ave             | Cleanout                                          | 0.75                          | 224                                      | No                                | Town               | Municipal         | Undetermined         | SSO Stopped |
| 1/17/24 11:59 AM     | 3341 Harley St              | Manhole                                           | 0.06                          | 95                                       | Yes                               | Lynch              | Municipal         | Grease               | SSO Stopped |
| 1/18/24 8:40 AM      | 3403 Galloway Ave           | Manhole                                           | 0.13                          | 103                                      | Yes                               | Eubanks            | Municipal         | Solids               | SSO Stopped |
| 1/19/24 4:25 PM      | 1212 Melwood Pl             | Ground Surface<br>(defective pipe<br>underground) | 12.32                         | 24,632                                   | Yes                               | Eubanks            | Municipal         | Undetermined         | Ongoing     |
| 1/20/24 12:00 AM     | 220 Iris Ave                | Manhole                                           | 3.67                          | 3,667                                    | Yes                               | Eastover           | Municipal         | Grease and<br>Solids | SSO Stopped |
| 1/20/24 8:37 AM      | 811 Forest Ave              | Manhole                                           | 0.32                          | 954                                      | Yes                               | Eubanks            | Municipal         | Grease and<br>Solids | SSO Stopped |
| 1/21/24 2:27 PM      | Meadow Lane                 | Manhole                                           | 23.00                         | 27,600                                   | Yes                               | Cany               | Municipal         | Collapsed Pipe       | SSO Stopped |
| 1/22/24 10:08 AM     | 5036 Forest Hill Road       | Manhole                                           | 0.24                          | 472                                      | Yes                               | Trahon             | Municipal         | Grease               | SSO Stopped |
| 1/23/24 2:53 PM      | 2021 Tivoli Ter             | Ground Surface<br>(defective pipe<br>underground) | 0.15                          | 147                                      | Yes                               | Hardy              | Municipal         | Undetermined         | SSO Stopped |
| 1/23/24 5:07 PM      | 202 Ethel Moore Ave         | Cleanout                                          | 8.29                          | 4,143                                    | Yes                               | Town               | Municipal         | Undetermined         | Ongoing     |
| 1/24/24 11:32 AM     | 4735 Robinson Rd            | Manhole                                           | 3.86                          | 3,860                                    | No                                | Town               | Municipal         | Grease               | SSO Stopped |
| 1/24/24 2:41 PM      | 239 E. Northside Dr         | Cleanout                                          | 0.15                          | 44                                       | No                                | Eubanks            | Municipal         | Undetermined         | SSO Stopped |
| 1/24/24 4:04 PM      | 1805 E. Northside Dr        | Manhole                                           | 0.08                          | 81                                       | Yes                               | Eastover           | Municipal         | Solids               | SSO Stopped |
| 1/24/24 5:34 PM      | 4860 S McRaven Road         | Cleanout                                          | 0.98                          | 293                                      | No                                | Lynch              | Municipal         | Excessive Flow       | SSO Stopped |
| 1/25/24 5:07 PM      | 128 Colebrook Ave           | Cleanout                                          | 0.95                          | 286                                      | Yes                               | Lynch              | Municipal         | Undetermined         | SSO Stopped |
| 1/25/24 5:17 PM      | Springfield Cir             | Manhole                                           | 0.87                          | 4,344                                    | No                                | Lynch              | Municipal         | Excessive Flow       | SSO Stopped |
| 1/26/24 12:13 PM     | 646 Fredrica Ave            | Cleanout                                          | 0.09                          | 27                                       | Yes                               | Lynch              | Municipal         | Undetermined         | SSO Stopped |
| 1/26/24 3:34 PM      | 5553 Deckard Dr             | Manhole                                           | 5.35                          | 3,211                                    | No                                | Lynch              | Municipal         | Undetermined         | Ongoing     |
| 1/26/24 4:05 PM      | 2684 Key St                 | Cleanout                                          | 0.93                          | 279                                      | No                                | Hanging<br>Moss    | Municipal         | Undetermined         | SSO Stopped |