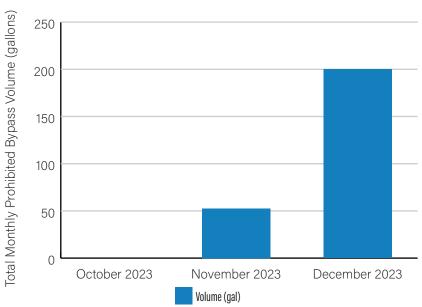

## 1.2 Prohibited Bypasses

Table 6, Table 7, and Table 8 show the details of the four prohibited bypasses that the system experienced in the months of January, February, and March 2024. Notification of these bypasses was timely made to MS DEQ.

#### **TABLE 6 -** JANUARY PROHIBITED BYPASSES

| Date<br>Began | Time<br>Began | Location     | Source       | Estimated<br>Duration,<br>Days | Estimated<br>Volume,<br>Million<br>Gallons | Reached<br>Waterway | Rainfall,<br>Inches | Reported Cause            |
|---------------|---------------|--------------|--------------|--------------------------------|--------------------------------------------|---------------------|---------------------|---------------------------|
| 1/8/24        | 11:14 P.M.    | Savanna WWTP | Storm Lagoon | 2                              | 76.06                                      | Yes                 | 1.42                | High Flows                |
| 1/24/24       | 7:55 A.M.     | Savanna WWTP | Storm Lagoon | 9                              | 360.03                                     | Yes                 | 10.74               | High Flows and High River |

#### **TABLE 7 -** FEBRUARY PROHIBITED BYPASSES

| Date<br>Began | Time<br>Began | Location     | Source       | Estimated<br>Duration,<br>Days | Estimated<br>Volume,<br>Million<br>Gallons | Reached<br>Waterway | Rainfall,<br>Inches | Reported Cause            |
|---------------|---------------|--------------|--------------|--------------------------------|--------------------------------------------|---------------------|---------------------|---------------------------|
| 2/11/24       | 6:02 A.M.     | Savanna WWTP | Storm Lagoon | 4                              | 182.75                                     | Yes                 | 2.84                | High Flows and High River |

#### **TABLE 8 - MARCH PROHIBITED BYPASSES**

| Date<br>Began | Time<br>Began | Location     | Source       | Estimated<br>Duration,<br>Days | Estimated<br>Volume,<br>Million<br>Gallons | Reached<br>Waterway | Rainfall,<br>Inches | Reported Cause                               |
|---------------|---------------|--------------|--------------|--------------------------------|--------------------------------------------|---------------------|---------------------|----------------------------------------------|
| 3/8/24        | 9:27 A.M.     | Savanna WWTP | Storm Lagoon | 11                             | 738.06                                     | Yes                 | 5.24                | High Flow and High River (above flood stage) |